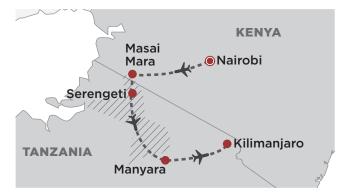

#### Days 1 – 2: Nairobi > Masai Mara

Short flight from Nairobi to the renowned Masai Mara, where you will spend two nights at andBeyond Bateleur Camp.

#### Day 3: Masai Mara > Serengeti National Park

Fly to the Serengeti for three nights at one of the following unique and Beyond camps: Grumeti Serengeti River Lodge, Klein's Camp or Serengeti Under Canvas. The Serengeti is home to the most spectacular wildlife migration on earth – called the Great Migration.

#### Day 6: Serengeti > Ngorongoro Crater

Fly to Manyara and drive to the Ngorongoro Crater for two nights at your choice of luxury lodge.

#### Day 8: Ngorongoro > Kilimanjaro

This morning transfer by road to Manyara, and fly to Kilimanjaro.

| 2025 price per person          | Twin per person | Single per person |
|--------------------------------|-----------------|-------------------|
| 11 Jan – 28 Feb                | \$18,940        | \$18,940          |
| 1 Mar – 31 May; 1 Nov – 20 Dec | \$15,520        | \$15,520          |
| 1 Jun – 30 Sep; 21 – 31 Dec    | \$27,770        | \$39,355          |
| I – 3I Oct                     | \$18,940        | \$25,600          |
| <b>2026</b> price per person   |                 |                   |
| i – io Jan                     | \$27,770        | \$39,355          |