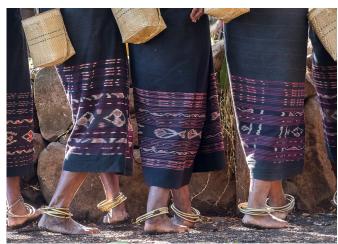

## **AUTHENTIC EXPERIENCES**

Specialising in sailing expeditions, SeaTrek know these regions intimately. Your crew are all locals, allowing you to see Indonesia through Indonesian eyes. Activities are both water-based and on land, with the chance to engage with local communities.